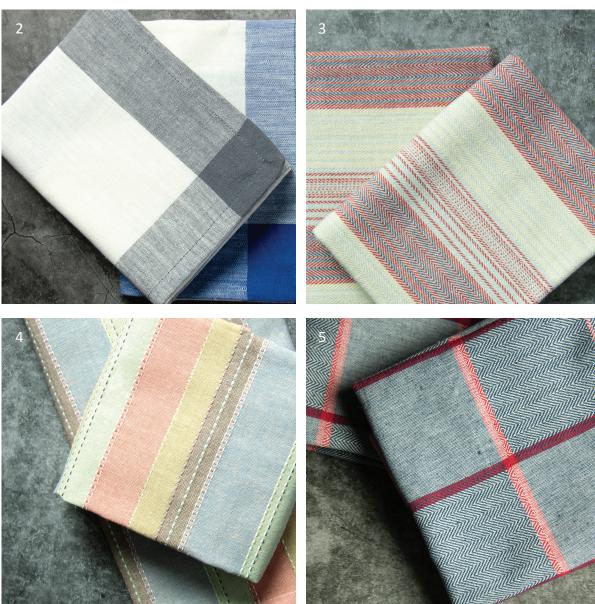

#### Urban Kitchen

Discover a fine balance between modernity and retro-chic designs.

1 | BISTRO NATTE 100% Combed Cotton Napkin 17"x23" White with satin stripes | Charcoal, Zinc, Maroon

2 | CHEVRONI 100% Combed Cotton Napkin 22"x23" Grey, Blue

3 | DENIM 100% Combed Cotton Napkin 20"x20" High Thread Count Blue

### Traditional Bistro

1 | INTRAMURI TABLECLOTH 100% Combed Cotton | Slub Yarn with colored hemstitch 69"x69", 69"x89" & 69"x102" | Blue, Grey, Red, Green

2 | INTRAMURI NAPKIN 22x23in 100% Combed Cotton | Blue, Grey

3 | FORESTI NAPKIN 22x23in 100% Combed Cotton | Multicolored

4 | CAMINI NAPKIN 22x23in 100% Combed Cotton | Multicolored

5 | QUADRAMURI NAPKIN 22x23in 100% Combed Cotton | Multicolored

1 | COLUMNI NAPKIN 17x27in 100% Combed Cotton | Blue, Grey Stripes

2 | YUKON NAPKIN 22x23in 100% Combed Cotton | Multi-Color Checked

3 | BRAZOS NAPKIN 22x23in 100% Combed Cotton | Green Stripes

4 | GILA NAPKIN 22x23in 100% Combed Cotton | Blue/Navy Stripes

5 | POTOMAC 17x27in 100% Combed Cotton | Green, Grey, Navy Stripes