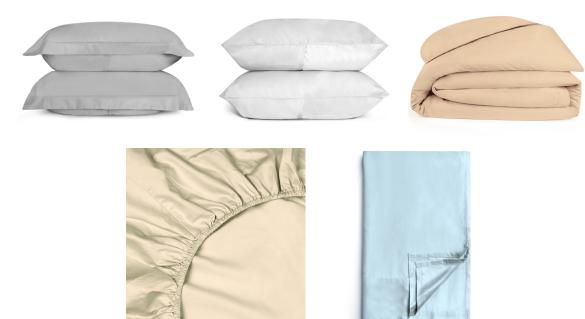

### Melange Plain

100% Extra Long Staple Combed Cotton • 200 thread count • Percale Sheet set = one flat sheet + one 15" deep fitted sheet + two pillowcases Pillowcases set = two pillowcases

### Melange Stripes

100% Extra Long Staple Combed Cotton • 200 thread count • Percale Duvet set = one duvet cover + two pillow shams

Pick your favorite shade (Blush, Greige & Dusty Blue) Your choice of plain sheet set, stripes duvet set & plain pillow case set in Queen and King sizes.