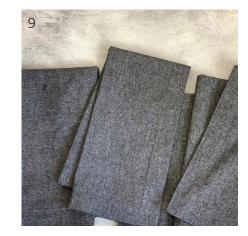

### Recycled Cotton Napkins

100% Recycled Cotton Napkins 20"x20" 9 Shades available

1. White | 2. Natural | 3. Teal | 4. Sand | 5. Black | 6. Indigo | 7. Rust | 8. Bottle Green | 9.Grey