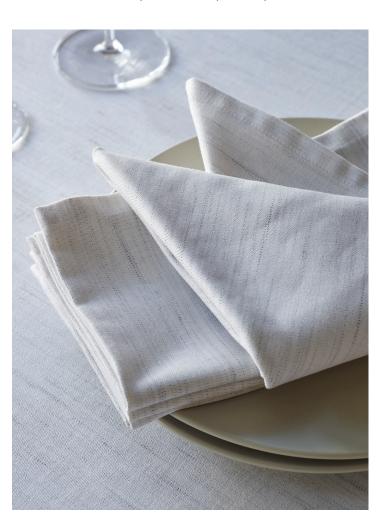

## Pure Table

Add a unique and elegant touch to your table and make your events memorable with our table linens, inspired by the most luxurious restaurants worldwide.

NATTE
100% Combed Cotton
Napkin
22"x22"
Tablecloth
72"x72", 72"x100",
72"x120", 72"x144",
72"x165", 90"x90", 90"Round
White, Ivory