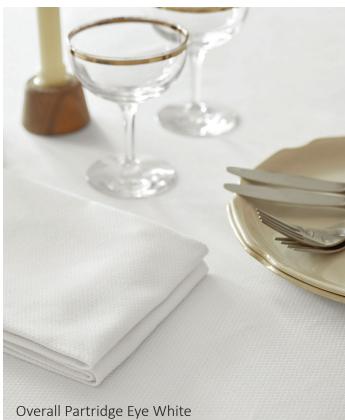

PARTRIDGE EYE BORDER 100% Combed Cotton Napkin 22"x22" Tablecloth 63"x63", 72"x72", 90"x90" White

OVERALL PARTRIDGE EYE
100% Combed Cotton
Napkin
22"x22"
Tablecloth
72"x72", 72"x100", 72"x120", 72"x144",
72"x165", 90"x90", 90"Round
White, Ivory