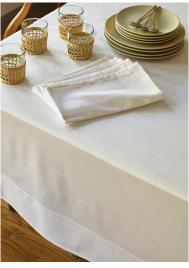

## Pure Table

Add a unique and elegant touch to your table and make your events memorable with our table linens, inspired by the most luxurious restaurants worldwide.

NATTE
100% Combed Cotton
Napkin
22"x22"
Tablecloth
72"x72", 72"x100",
72"x120", 72"x144",
72"x165", 90"x90", 90"Round
White, Ivory

PARTRIDGE EYE BORDER 100% Combed Cotton Napkin 22"x22" Tablecloth 63"x63", 72"x72", 90"x90" White

OVERALL PARTRIDGE EYE
100% Combed Cotton
Napkin
22"x22"
Tablecloth
72"x72", 72"x100", 72"x120", 72"x144",
72"x165", 90"x90", 90"Round
White, Ivory