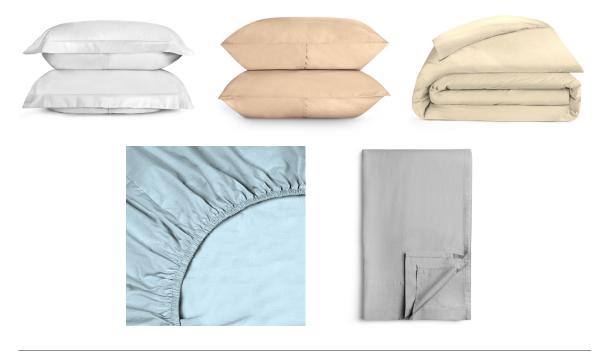

#### Sun•rise

[suhn-raiz] noun

Say hello to better mornings, thanks to smooth and luxurious Sateen bedding.

#### Sun•set

[suhn-set] noun

Sweet dreams are made of extra cozy and buttery brushed percale.

Mix and match from our 5 shades (Ivory, Sand, Grey, Light Blue & White)

100% Extra Long Staple Combed Cotton 420 thread count Plain, sateen weave

- Extra soft and smoothLuxurious feelSubtle sheen

Available in Twin XL, Queen & King

**CLOUD GREY** 

100% Extra Long Staple Brushed Cotton 200 thread count Plain, percale weave, pre-washed

- Softer & cozier than classic PercaleButtery textureBreathable and cool fabric