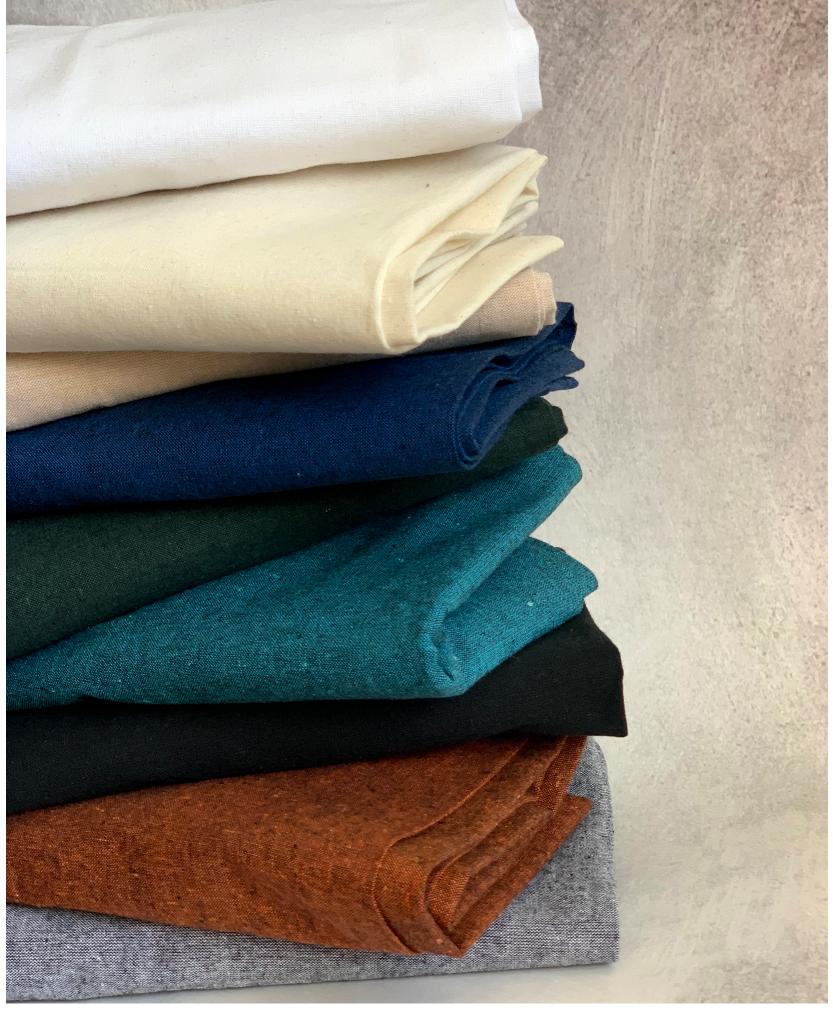

### Recycled Cotton Napkins

100% Recycled Cotton Napkins 20"x20" 9 Shades available

1. White | 2. Natural | 3. Teal | 4. Sand | 5. Black | 6. Indigo | 7. Rust | 8. Bottle Green | 9.Grey