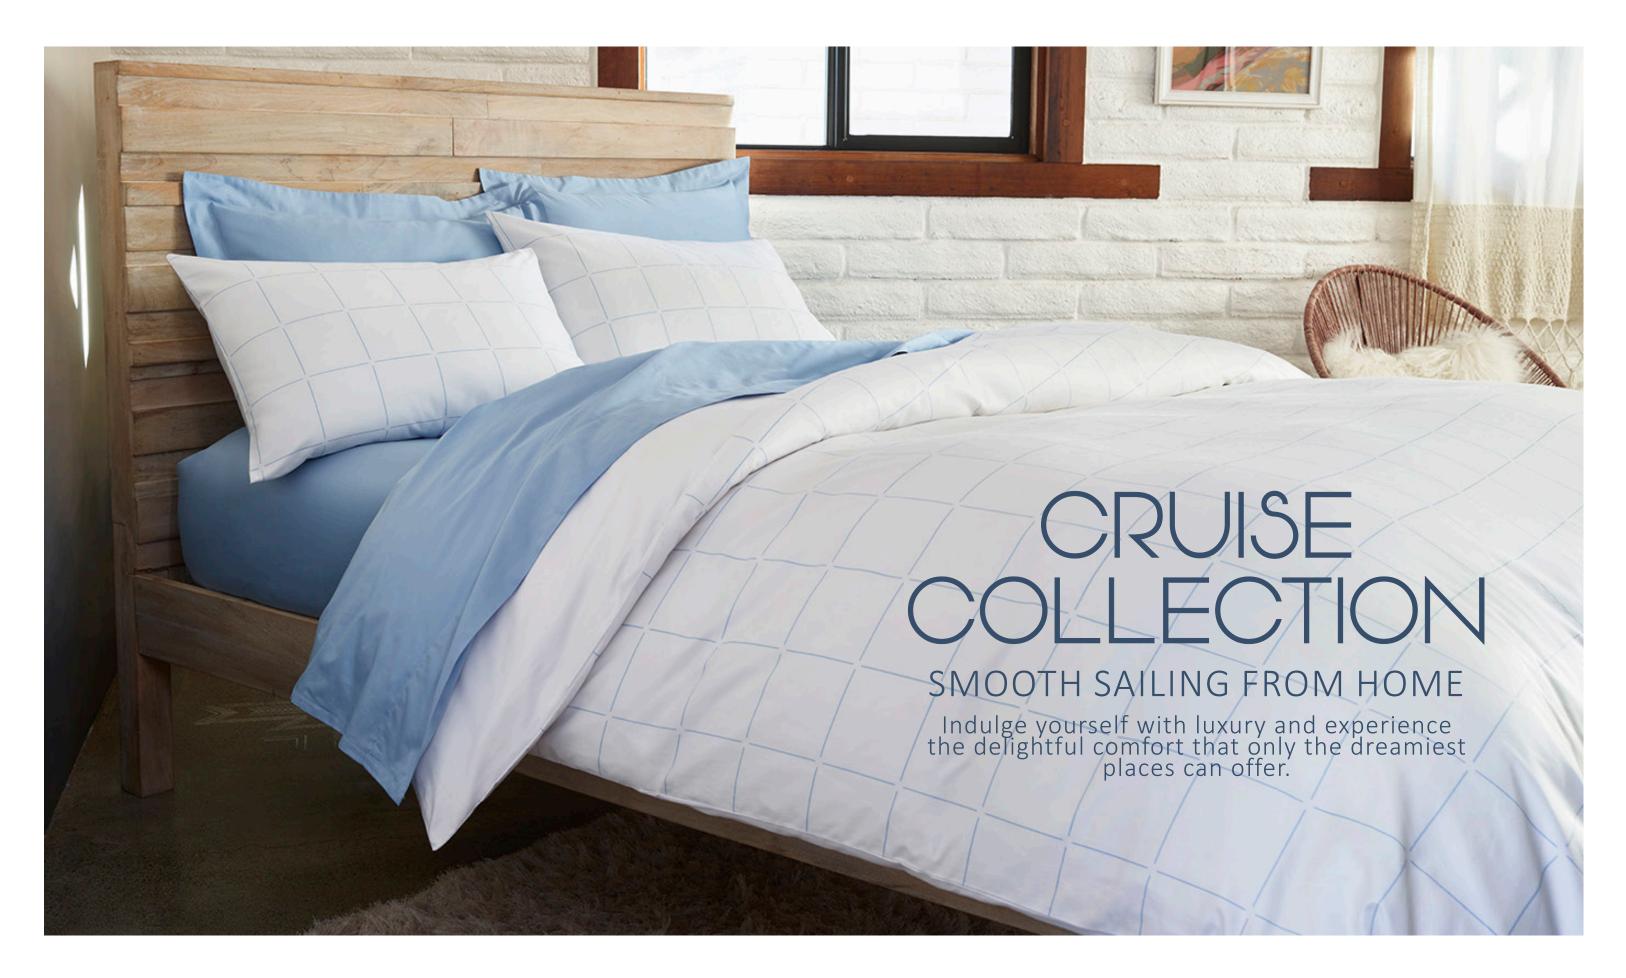

### Vendée - Plain

100% Extra Long Staple Combed Cotton • 500 thread count • Sateen
Flat Sheet • 15" deep Fitted Sheet • Pillow Shams Set (2 pieces | 6" flap from the side)

### **Cannes** - Printed Stripes

100% Extra Long Staple Combed Cotton • 500 thread count • Sateen

Duvet Cover with button closure • Pillowcases Set (2 pieces | 6" flap from the side)

### **Menton** – Printed Squares

100% Extra Long Staple Combed Cotton • 500 thread count • Sateen

Duvet Cover with button closure • Pillowcases Set (2 pieces | 6" flap from the side)

Pick your favorite shade from River Blue, Silver Mist, Tangerine & Sea Salt (Vendee only) Your choice of plain, printed stripes & printed squares. Available in Twin XL, Queen & King sizes.

RIVER BLUE

SILVER MIST

TANGERINE

SEA SALT

22 Fashion for home

SKY BLUE

STONE GREY IVORY WHITE