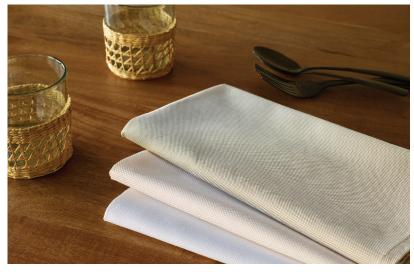

## Pure Table

Add a unique and elegant touch to your table and make your events memorable with our table linens, inspired by the most luxurious restaurants worldwide.

NATTE
100% Combed Cotton
Napkin
22"x22"
Tablecloth
72"x72", 72"x100",
72"x120", 72"x144",
72"x165", 90"x90", 90"Round
White, Ivory