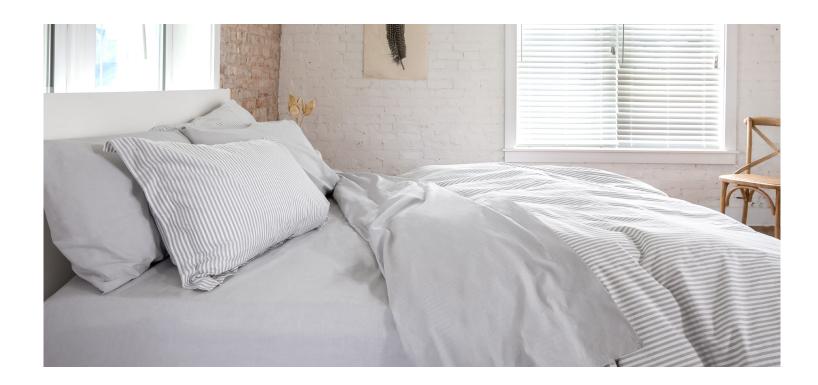

# Lectulo (Bedding)

Carpe Noctem

### Melange Plain

100% Extra Long Staple Combed Cotton • 200 thread count • Percale Sheet set = one flat sheet + one 15" deep fitted sheet + two pillowcases Pillowcases set = two pillowcases

### Melange Stripes

100% Extra Long Staple Combed Cotton • 200 thread count • Percale Duvet set = one duvet cover + two pillow shams

Pick your favorite shade (Blush, Greige & Dusty Blue) Your choice of plain sheet set, stripes duvet set & plain pillow case set in Queen and King sizes.