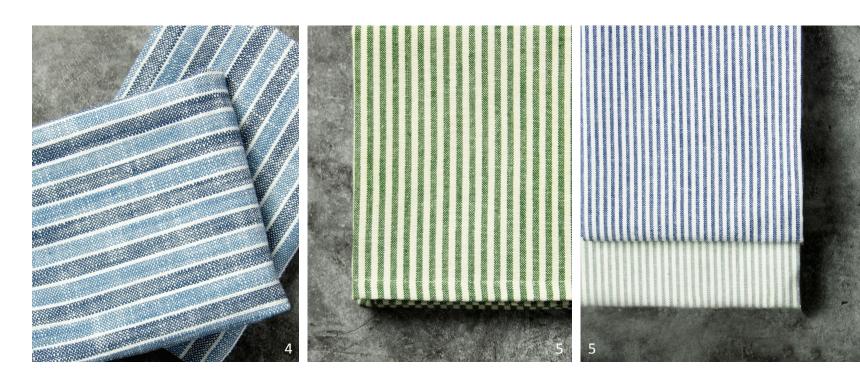

### Melange Stripes

100% Extra Long Staple Combed Cotton • 200 thread count • Percale Duvet set = one duvet cover + two pillow shams

Pick your favorite shade (Blush, Greige & Dusty Blue) Your choice of plain sheet set, stripes duvet set & plain pillow case set in Queen and King sizes.

2 | YUKON NAPKIN 22x23in 100% Combed Cotton | Multi-Color Checked

3 | BRAZOS NAPKIN 22x23in 100% Combed Cotton | Green Stripes

4 | GILA NAPKIN 22x23in 100% Combed Cotton | Blue/Navy Stripes

5 | POTOMAC 17x27in 100% Combed Cotton | Green, Grey, Navy Stripes