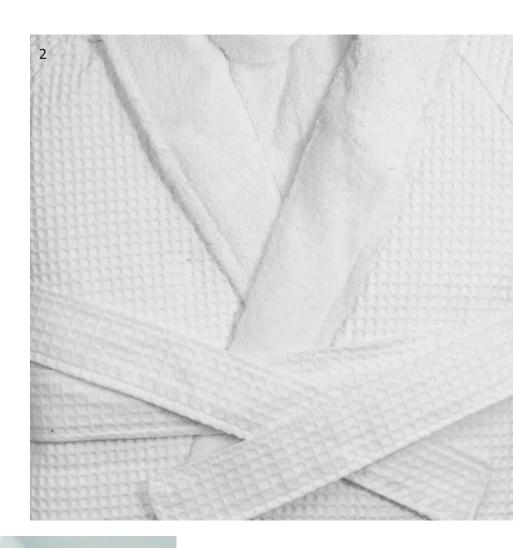

#### 2 | WASHINGTON 100% Cotton Terry Shawl Collar & Lining Waffle/Terry

3 | LADY 60% Cotton 40% polyester outside, 100% soft polyester inside Black piping

Embroidering available upon request.