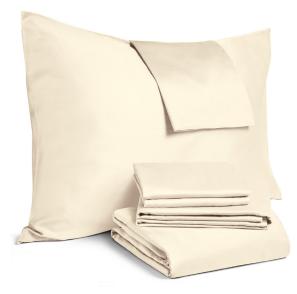

### Vendée - Plain

100% Extra Long Staple Combed Cotton • 500 thread count • Sateen
Flat Sheet • 15" deep Fitted Sheet • Pillow Shams Set (2 pieces | 6" flap from the side)

### **Menton** – Printed Squares

100% Extra Long Staple Combed Cotton • 500 thread count • Sateen

Duvet Cover with button closure • Pillowcases Set (2 pieces | 6" flap from the side)

Pick your favorite shade from River Blue, Silver Mist, Tangerine & Sea Salt (Vendee only) Your choice of plain, printed stripes & printed squares. Available in Twin XL, Queen & King sizes.