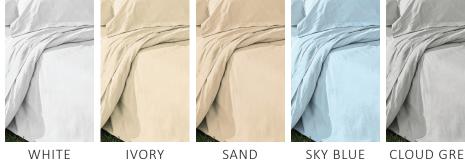

### **Menton** – Printed Squares

100% Extra Long Staple Combed Cotton • 500 thread count • Sateen

Duvet Cover with button closure • Pillowcases Set (2 pieces | 6" flap from the side)

Pick your favorite shade from River Blue, Silver Mist, Tangerine & Sea Salt (Vendee only) Your choice of plain, printed stripes & printed squares. Available in Twin XL, Queen & King sizes.

RIVER BLUE

SILVER MIST

TANGERINE

SEA SALT

22 Fashion for home

SKY BLUE

STONE GREY IVORY WHITE