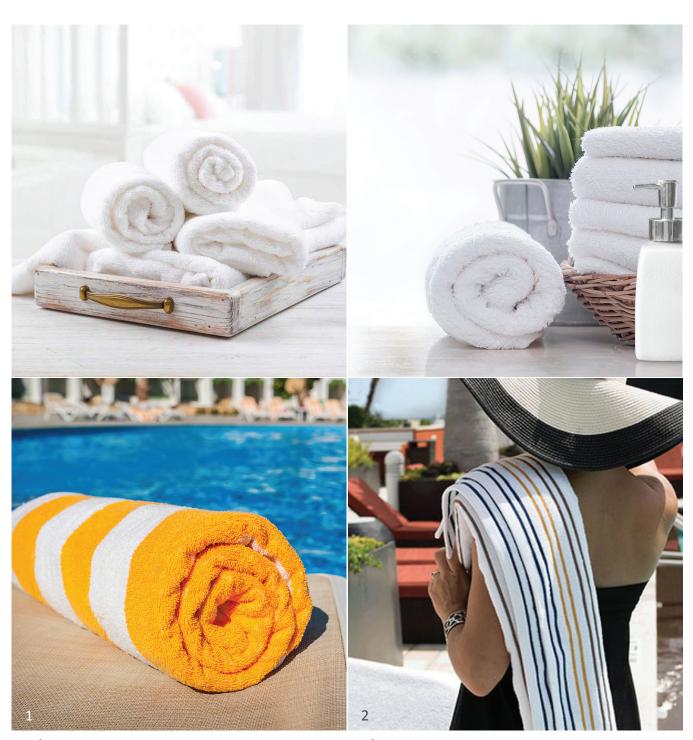

## **Pure Bath**

11

Wrap yourself up in our selection of soft Spa terry.

1 | MAYA 100% Cotton Terry Loop 530 GSM, 4" yellow and white stripes

**2| HAPUNA** 100% Cotton Terry Loop 475 GSM, Multicolor mini stripes