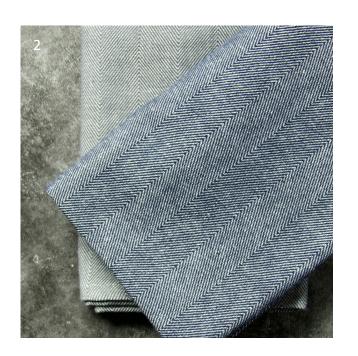

e of extra cozy and buttery brushed percale.



Mix and match from our 5 shades (Ivory, Sand, Grey, Light Blue & White)



100% Extra Long Staple Combed Cotton 420 thread count Plain, sateen weave

- Extra soft and smoothLuxurious feelSubtle sheen

Available in Twin XL, Queen & King



**CLOUD GREY** 

100% Extra Long Staple Brushed Cotton 200 thread count Plain, percale weave, pre-washed

- Softer & cozier than classic PercaleButtery textureBreathable and cool fabric



31

Available in Twin XL, Queen & King

BOMBACIO LINENS 30 **Fashion for home** 



## Mensam (Cook & Dine)

Panem Et Circenses





#### Urban Kitchen

Discover a fine balance between modernity and retro-chic designs.



1 | BISTRO NATTE 100% Combed Cotton Napkin 17"x23" White with satin stripes | Charcoal, Zinc, Maroon



2 | CHEVRONI 100% Combed Cotton Napkin 22"x23" Grey, Blue



3 | DENIM 100% Combed Cotton Napkin 20"x20" High Thread Count Blue



### Traditional Bistro

1 | INTRAMURI TABLECLOTH 100% Combed Cotton | Slub Yarn with colored hemstitch 69"x69", 69"x89" & 69"x102" | Blue, Grey, Red, Green

2 | INTRAMURI NAPKIN 22x23in 100% Combed Cotton | Blue, Grey

3 | FORESTI NAPKIN 22x23in 100% Combed Cotton | Multicolored

4 | CAMINI NAPKIN 22x23in 100% Combed Cotton | Multicolored

5 | QUADRAMURI NAPKIN 22x23in 100% Combed Cotton | Multicolored









1 | COLUMNI NAPKIN 17x27in 100% Combed Cotton | Blue, Grey Stripes

2 | YUKON NAPKIN 22x23in 100% Combed Cotton | Multi-Color Checked

3 | BRAZOS NAPKIN 22x23in 100% Combed Cotton | Green Stripes



4 | GILA NAPKIN 22x23in 100% Combed Cotton | Blue/Nav