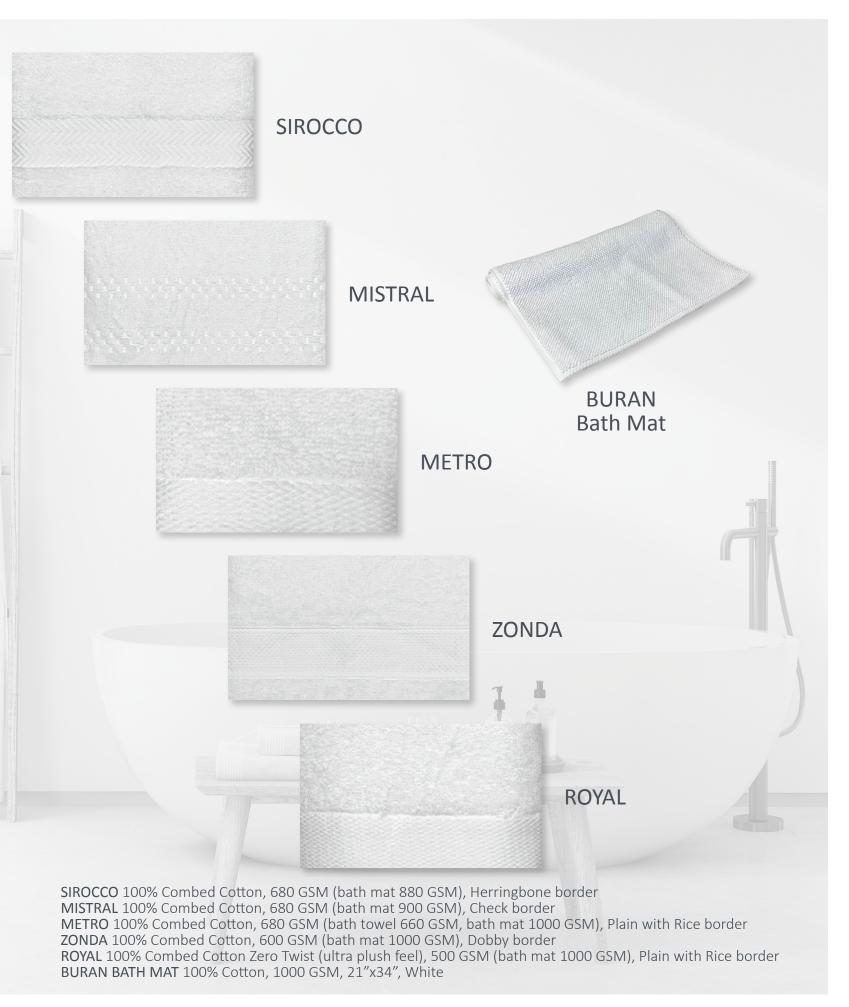

## **Pure Bath**

11

Wrap yourself up in our selection of soft Spa terry.

1 | MAYA 100% Cotton Terry Loop 530 GSM, 4" yellow and white stripes

**2| HAPUNA** 100% Cotton Terry Loop 475 GSM, Multicolor mini stripes