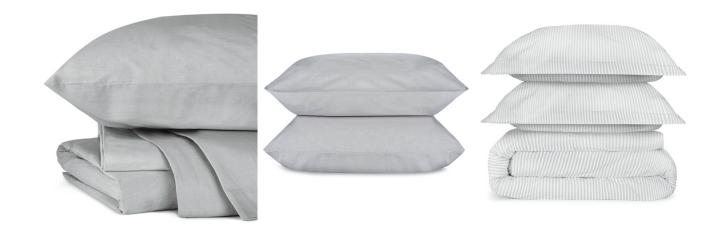

### Vendée - Plain

100% Extra Long Staple Combed Cotton • 500 thread count • Sateen
Flat Sheet • 15" deep Fitted Sheet • Pillow Shams Set (2 pieces | 6" flap from the side)

### **Cannes** - Printed Stripes

100% Extra Long Staple Combed Cotton • 500 thread count • Sateen

Duvet Cover with button closure • Pillowcases Set (2 pieces | 6" flap from the side)

### **Menton** – Printed Squares

100% Extra Long Staple Combed Cotton • 500 thread count • Sateen

Duvet Cover with button closure • Pillowcases Set (2 pieces | 6" flap from the side)

Pick your favorite shade from River Blue, Silver Mist, Tangerine & Sea Salt (Vendee only) Your choice of plain, printed stripes & printed squares. Available in Twin XL, Queen & King sizes.

RIVER BLUE

SILVER MIST

TANGERINE

SEA SALT

22 Fashion for home

SKY BLUE

STONE GREY IVORY WHITE