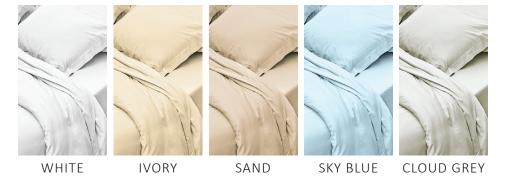

#### Sun•set

[suhn-set] noun

Sweet dreams are made of extra cozy and buttery brushed percale.

Mix and match from our 5 shades (Ivory, Sand, Grey, Light Blue & White)

100% Extra Long Staple Combed Cotton 420 thread count Plain, sateen weave

- Extra soft and smoothLuxurious feelSubtle sheen

Available in Twin XL, Queen & King

**CLOUD GREY** 

100% Extra Long Staple Brushed Cotton 200 thread count Plain, percale weave, pre-washed

- Softer & cozier than classic PercaleButtery textureBreathable and cool fabric