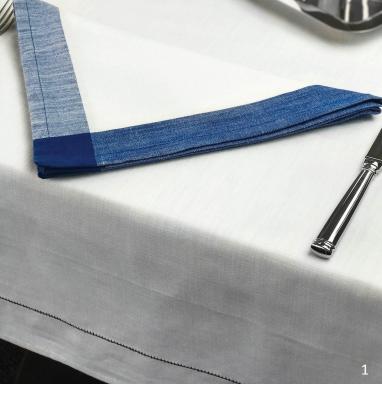

ra Long Staple Combed Cotton 420 thread count Plain, sateen weave

- Extra soft and smoothLuxurious feelSubtle sheen

Available in Twin XL, Queen & King



**CLOUD GREY** 

100% Extra Long Staple Brushed Cotton 200 thread count Plain, percale weave, pre-washed

- Softer & cozier than classic PercaleButtery textureBreathable and cool fabric



31

Available in Twin XL, Queen & King

BOMBACIO LINENS 30 **Fashion for home** 



## Mensam (Cook & Dine)

Panem Et Circenses





#### Urban Kitchen

Discover a fine balance between modernity and retro-chic designs.



1 | BISTRO NATTE 100% Combed Cotton Napkin 17"x23" White with satin stripes | Charcoal, Zinc, Maroon



2 | CHEVRONI 100% Combed Cotton Napkin 22"x23" Grey, Blue



3 | DENIM 100% Combed Cotton Napkin 20"x20" High Thread Count Blue



### Traditional Bistro

1 | INTRAMURI TABLECLOTH 100% Combed Cotton | Slub Yarn with colored hemstitch 69"x69", 69"x89" & 69"x102" | Blue, Grey, Red, Green

2 | INTRAMURI NAPKIN 22x23in 100% Combed Cotton | Blue, Grey

3 | FORESTI NAPKIN 22x23in 100% Combed Cotton | Multicolored

4 | CAMINI NAPKIN 22x23in 100% Combed Cotton | Multicolored

5 | QUADRAMURI NAPKIN 22x23in 100% Combed Cotton | Multicolored









1 | COLUMNI NAPKIN 17x27in 100% Combed Cotton | Blue, Grey Stripes

2 | YUKON NAPKIN 22x23in 100% Combed Cotton | Multi-Color Checked

3 | BRAZOS NAPKIN 22x23in 100% Combed Cotton | Green Stripes



4 | GILA NAPKIN 22x23in 100% Combed Cotton | Blue/Navy Stripes

5 | POTOMAC 17x27in 100% Combed Cotton | Green, Grey, Navy Stripes



### Recycled Cotton Napkins

100% Recycled Cotton