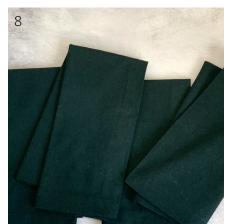

### Recycled Cotton Napkins

100% Recycled Cotton Napkins 20"x20" 9 Shades available

1. White | 2. Natural | 3. Teal | 4. Sand | 5. Black | 6. Indigo | 7. Rust | 8. Bottle Green | 9.Grey