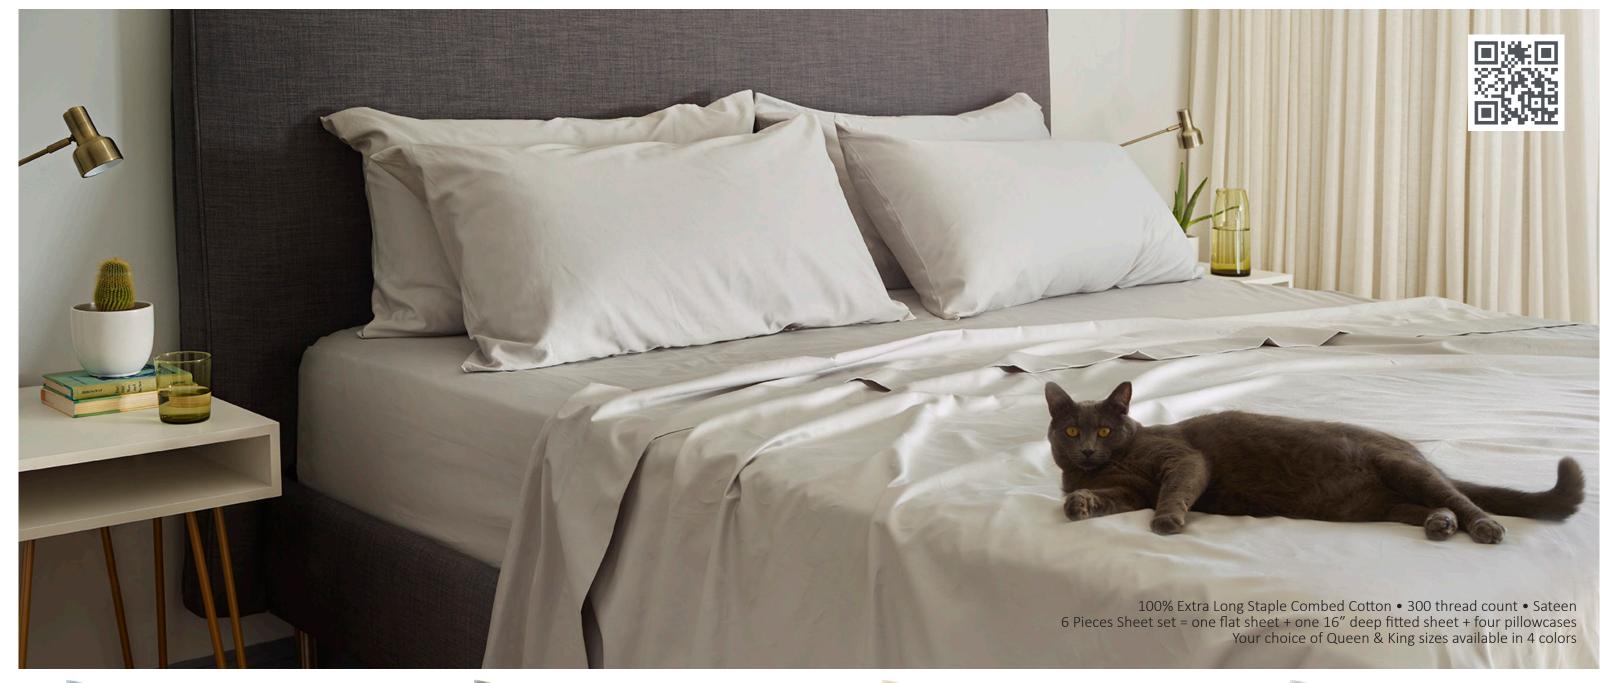

### Melange Plain

100% Extra Long Staple Combed Cotton • 200 thread count • Percale Sheet set = one flat sheet + one 15" deep fitted sheet + two pillowcases Pillowcases set = two pillowcases

### Melange Stripes

100% Extra Long Staple Combed Cotton • 200 thread count • Percale Duvet set = one duvet cover + two pillow shams

Pick your favorite shade (Blush, Greige & Dusty Blue) Your choice of plain sheet set, stripes duvet set & plain pillow case set in Queen and King sizes.