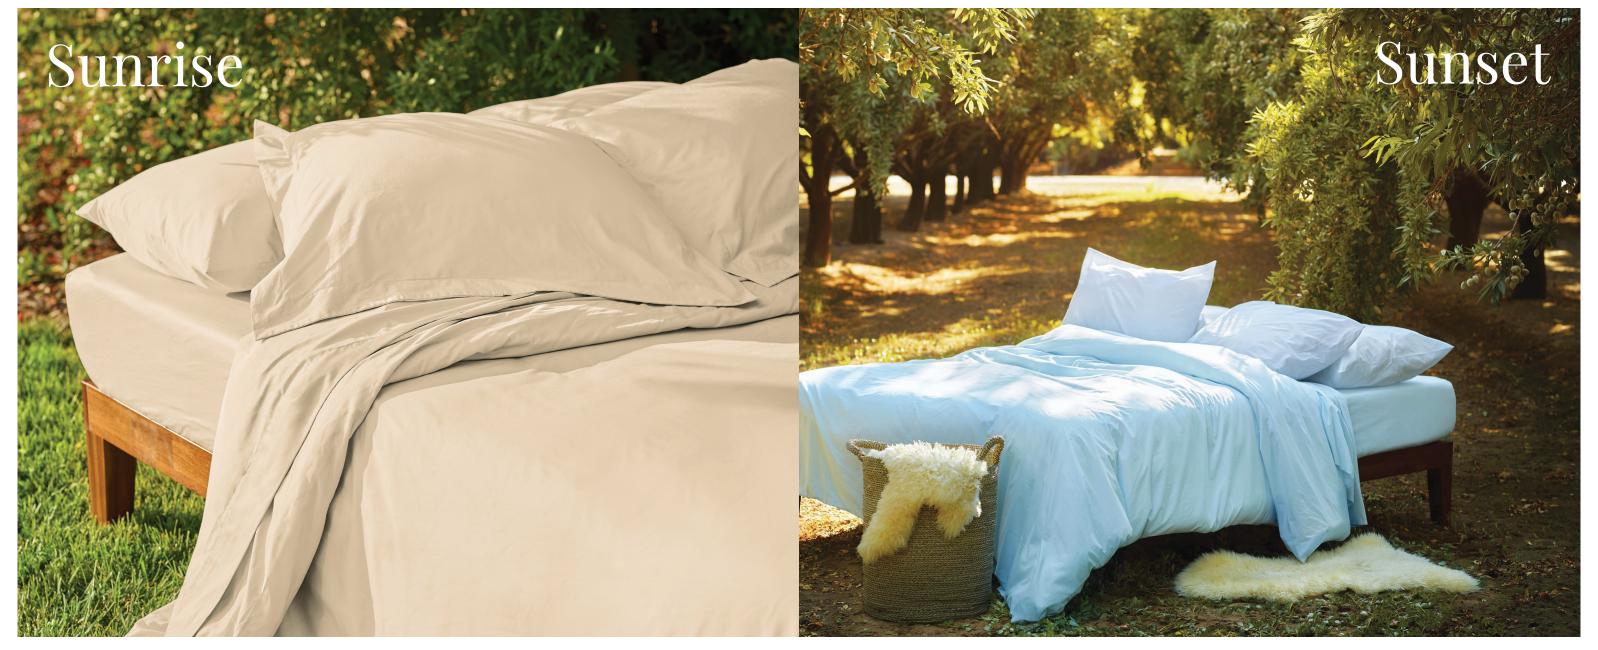

#### Sun•rise

[suhn-raiz] noun

Say hello to better mornings, thanks to smooth and luxurious Sateen bedding.

#### Sun•set

[suhn-set] noun

Sweet dreams are made of extra cozy and buttery brushed percale.

Mix and match from our 5 shades (Ivory, Sand, Grey, Light Blue & White)

100% Extra Long Staple Combed Cotton 420 thread count Plain, sateen weave

- Extra soft and smoothLuxurious feelSubtle sheen

Available in Twin XL, Queen & King

**CLOUD GREY** 

100% Extra Long Staple Brushed Cotton 200 thread count Plain, percale weave, pre-washed

- Softer & cozier than classic PercaleButtery textureBreathable and cool fabric