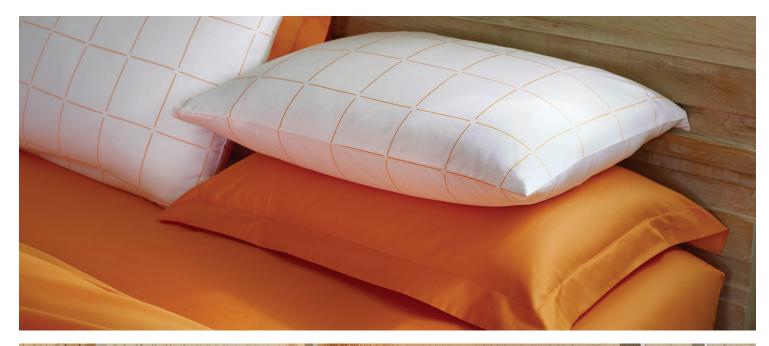

### **Menton** – Printed Squares

100% Extra Long Staple Combed Cotton • 500 thread count • Sateen

Duvet Cover with button closure • Pillowcases Set (2 pieces | 6" flap from the side)

Pick your favorite shade from River Blue, Silver Mist, Tangerine & Sea Salt (Vendee only) Your choice of plain, printed stripes & printed squares. Available in Twin XL, Queen & King sizes.

RIVER BLUE

SILVER MIST

TANGERINE

SEA SALT

22 Fashion for home

SKY BLUE

STONE GREY IVORY WHITE