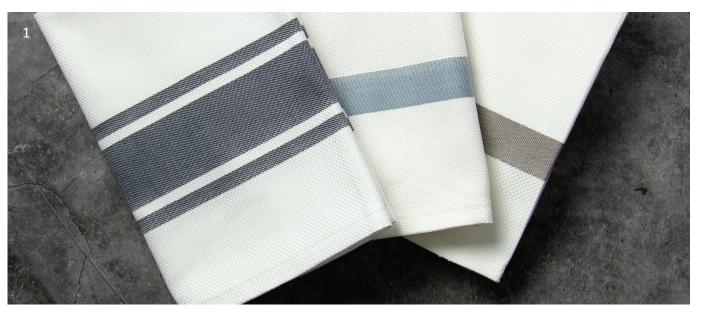

#### Urban Kitchen

Discover a fine balance between modernity and retro-chic designs.

1 | BISTRO NATTE 100% Combed Cotton Napkin 17"x23" White with satin stripes | Charcoal, Zinc, Maroon

2 | CHEVRONI 100% Combed Cotton Napkin 22"x23" Grey, Blue