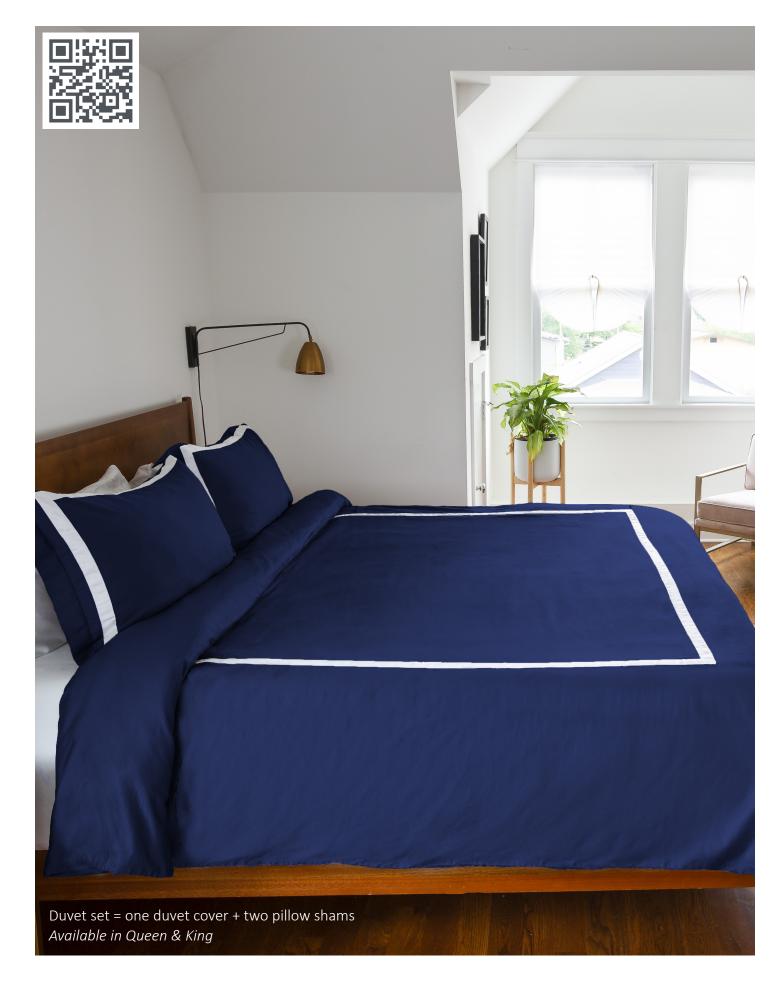

### Vendée - Plain

100% Extra Long Staple Combed Cotton • 500 thread count • Sateen
Flat Sheet • 15" deep Fitted Sheet • Pillow Shams Set (2 pieces | 6" flap from the side)

### **Cannes** - Printed Stripes

100% Extra Long Staple Combed Cotton • 500 thread count • Sateen

Duvet Cover with button closure • Pillowcases Set (2 pieces | 6" flap from the side)

### **Menton** – Printed Squares

100% Extra Long Staple Combed Cotton • 500 thread count • Sateen

Duvet Cover with button closure • Pillowcases Set (2 pieces | 6" flap from the side)

Pick your favorite shade from River Blue, Silver Mist, Tangerine & Sea Salt (Vendee only) Your choice of plain, printed stripes & printed squares. Available in Twin XL, Queen & King sizes.

RIVER BLUE

SILVER MIST

TANGERINE

SEA SALT

22 Fashion for home

SKY BLUE

STONE GREY IVORY WHITE