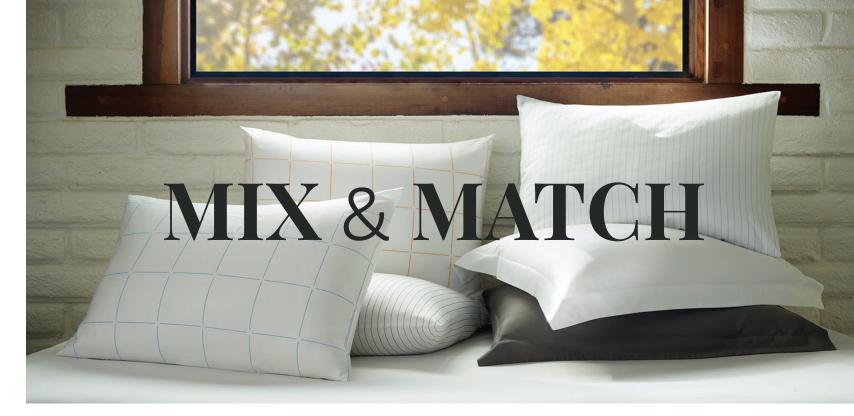

### Melange Stripes

100% Extra Long Staple Combed Cotton • 200 thread count • Percale Duvet set = one duvet cover + two pillow shams

Pick your favorite shade (Blush, Greige & Dusty Blue) Your choice of plain sheet set, stripes duvet set & plain pillow case set in Queen and King sizes.