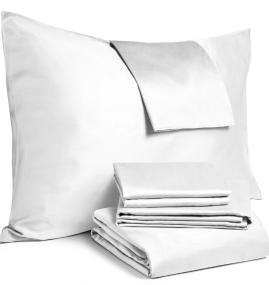

### Vendée - Plain

100% Extra Long Staple Combed Cotton • 500 thread count • Sateen
Flat Sheet • 15" deep Fitted Sheet • Pillow Shams Set (2 pieces | 6" flap from the side)

### **Menton** – Printed Squares

100% Extra Long Staple Combed Cotton • 500 thread count • Sateen

Duvet Cover with button closure • Pillowcases Set (2 pieces | 6" flap from the side)

Pick your favorite shade from River Blue, Silver Mist, Tangerine & Sea Salt (Vendee only) Your choice of plain, printed stripes & printed squares. Available in Twin XL, Queen & King sizes.