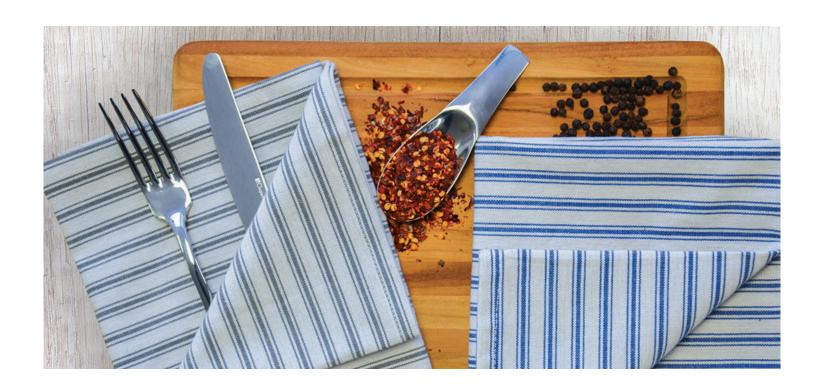

#### Urban Kitchen

Discover a fine balance between modernity and retro-chic designs.

1 | BISTRO NATTE 100% Combed Cotton Napkin 17"x23" White with satin stripes | Charcoal, Zinc, Maroon

2 | CHEVRONI 100% Combed Cotton Napkin 22"x23" Grey, Blue

3 | DENIM 100% Combed Cotton Napkin 20"x20" High Thread Count Blue