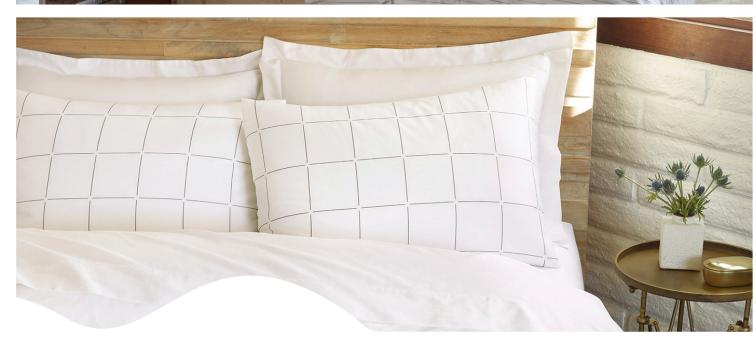

### Modern libraries

As part of your bedtime routine, reading has been known to help induce sleep. Step back into French literature and immerse yourself in the art of the legendary novelists. Welcome to Paris "modern libraries".

100% Extra Long Staple Combed Cotton - Sateen weave - 300 thread count

PROUST
Navy + white applied band

HUGO White + ivory applied band

FLAUBERT
White + grey applied band

BALZAC

Grey + white applied band

17