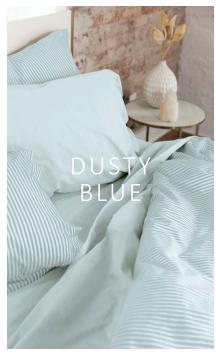

### Melange Stripes

100% Extra Long Staple Combed Cotton • 200 thread count • Percale Duvet set = one duvet cover + two pillow shams

Pick your favorite shade (Blush, Greige & Dusty Blue) Your choice of plain sheet set, stripes duvet set & plain pillow case set in Queen and King sizes.