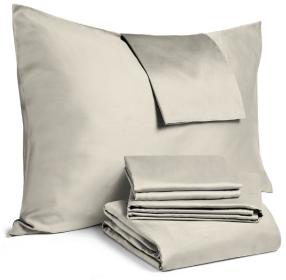

### Vendée - Plain

100% Extra Long Staple Combed Cotton • 500 thread count • Sateen
Flat Sheet • 15" deep Fitted Sheet • Pillow Shams Set (2 pieces | 6" flap from the side)

### **Menton** – Printed Squares

100% Extra Long Staple Combed Cotton • 500 thread count • Sateen

Duvet Cover with button closure • Pillowcases Set (2 pieces | 6" flap from the side)

Pick your favorite shade from River Blue, Silver Mist, Tangerine & Sea Salt (Vendee only) Your choice of plain, printed stripes & printed squares. Available in Twin XL, Queen & King sizes.