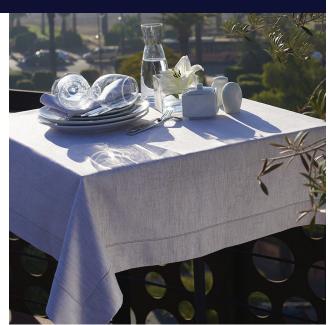

## Pure Table

Add a unique and elegant touch to your table and make your events memorable with our table linens, inspired by the most luxurious restaurants worldwide.

NATTE
100% Combed Cotton
Napkin
22"x22"
Tablecloth
72"x72", 72"x100",
72"x120", 72"x144",
72"x165", 90"x90", 90"Round
White, Ivory