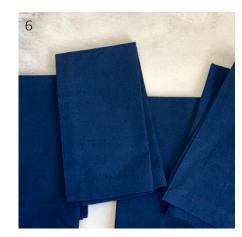

### Recycled Cotton Napkins

100% Recycled Cotton Napkins 20"x20" 9 Shades available

1. White | 2. Natural | 3. Teal | 4. Sand | 5. Black | 6. Indigo | 7. Rust | 8. Bottle Green | 9.Grey