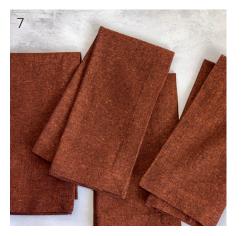

### Recycled Cotton Napkins

100% Recycled Cotton Napkins 20"x20" 9 Shades available

1. White | 2. Natural | 3. Teal | 4. Sand | 5. Black | 6. Indigo | 7. Rust | 8. Bottle Green | 9.Grey