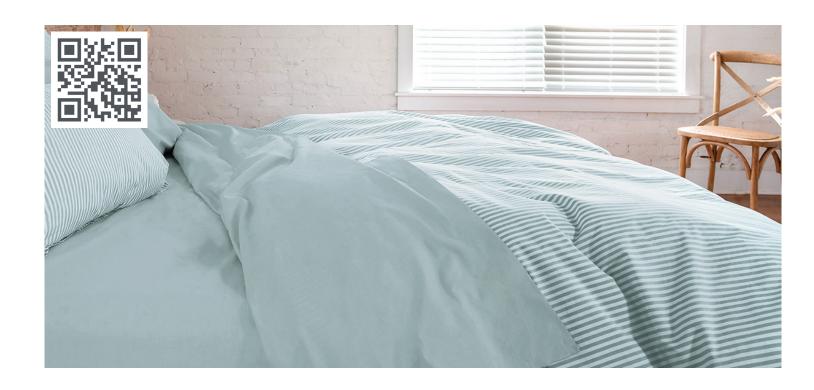

### Melange Stripes

100% Extra Long Staple Combed Cotton • 200 thread count • Percale Duvet set = one duvet cover + two pillow shams

Pick your favorite shade (Blush, Greige & Dusty Blue) Your choice of plain sheet set, stripes duvet set & plain pillow case set in Queen and King sizes.