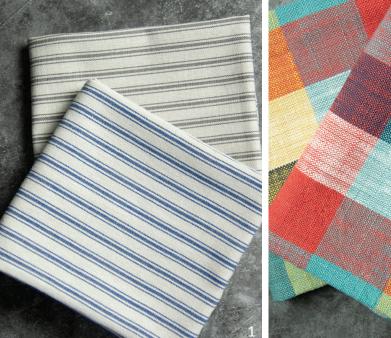

### Traditional Bistro

1 | INTRAMURI TABLECLOTH 100% Combed Cotton | Slub Yarn with colored hemstitch 69"x69", 69"x89" & 69"x102" | Blue, Grey, Red, Green

2 | INTRAMURI NAPKIN 22x23in 100% Combed Cotton | Blue, Grey

3 | FORESTI NAPKIN 22x23in 100% Combed Cotton | Multicolored

4 | CAMINI NAPKIN 22x23in 100% Combed Cotton | Multicolored

5 | QUADRAMURI NAPKIN 22x23in 100% Combed Cotton | Multicolored

1 | COLUMNI NAPKIN 17x27in 100% Combed Cotton | Blue, Grey Stripes

2 | YUKON NAPKIN 22x23in 100% Combed Cotton | Multi-Color Checked

3 | BRAZOS NAPKIN 22x23in 100% Combed Cotton | Green Stripes

4 | GILA NAPKIN 22x23in 100% Combed Cotton | Blue/Navy Stripes

5 | POTOMAC 17x27in 100% Combed Cotton | Green, Grey, Navy Stripes